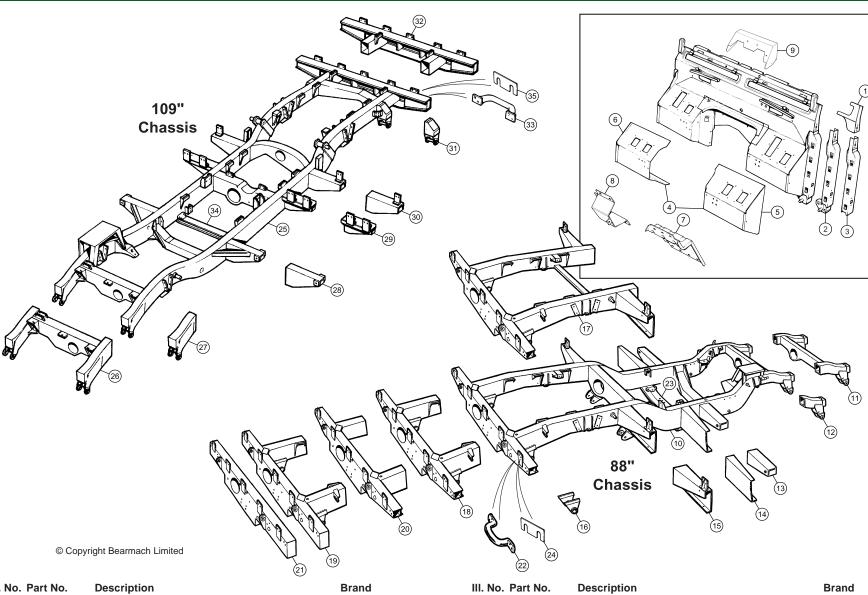

| Description                                                   | brand                |  |
|---------------------------------------------------------------|----------------------|--|
| Steering Box Cover: RHD Series II/IIA and Series III          | Bearmach             |  |
| Cowl, instrument panel:<br>Series III                         | Land Rover           |  |
| 88" CHASSIS                                                   |                      |  |
| Chassis Complete Ass'y, galvanised:                           |                      |  |
| Series III, not military                                      | Bearmach             |  |
| Quarter Chassis, front:                                       |                      |  |
| Series II/IIA and Series III                                  | Bearmach             |  |
| Front Spring Hanger Repair:                                   |                      |  |
| LH, Series II/IIA and Series III                              | Bearmach             |  |
| RH, Series II/IIA and Series III                              | Bearmach             |  |
| Outrigger, front bulkhead:                                    |                      |  |
| Series II/IIA and Series III                                  | Bearmach             |  |
| Outrigger, fuel tank, front:                                  | Daarmaah             |  |
| LH, Series II/IIA and Series III                              | Bearmach<br>Bearmach |  |
| RH, Series II/IIA and Series III  Outrigger, fuel tank, rear: | Dealliacii           |  |
| LH, Series II/IIA and Series III                              | Bearmach             |  |
| RH, Series II/IIA and Series III                              | Bearmach             |  |
| Rear fuel tank outrigger also fits Series I SWB cha           |                      |  |
|                                                               |                      |  |

| III. No | o. Part No. | Description                                         | Brand        |
|---------|-------------|-----------------------------------------------------|--------------|
| 16      |             | Rear Spring Hanger, rear:                           |              |
|         | BA 2013     | Series II/IIA and Series III                        | Bearmach     |
| 17      |             | Half Chassis, rear:                                 |              |
|         | BA 2025     | Series II/IIA and Series III, not military          | Bearmach     |
|         |             | Quarter Chassis, rear:                              |              |
| 18      | BA 2061     | Series II/IIA and Series III, not military          | Bearmach     |
| 19      | BA 2061A    | Series II/IIA and Series III military               | Bearmach     |
| 20      |             | Crossmember, rear, with extensions:                 |              |
|         | BR 3382     | Series II/IIA and Series III, not military          | Bearmach     |
| 21      |             | Crossmember, rear:                                  |              |
|         | BA 2095     | Series II/IIA and Series III military               | Bearmach     |
| 22      |             | Grab Handle, black finish:                          |              |
|         | NTC5116     | Series II/IIA and Series III                        | Bearmach     |
|         |             | Black finish grab handle is alternative to original | finish item. |
| 23      |             | Crossmember, gearbox:                               |              |
|         | BA2023      | Series II/IIA and Series III                        | Bearmach     |
| 24      |             | Body Mounting Shim:                                 |              |
|         | 305232      | Series II/IIA and Series III                        | Bearmach     |
|         |             | Body mounting shim also fits Series I SWB 1954      | on.          |
|         |             |                                                     |              |

## 109" CHASSIS

| 25 |           | Chassis Complete Ass'y, galvanised:                   |             |
|----|-----------|-------------------------------------------------------|-------------|
|    | BA 2064   | Series III 109, not station wagon                     | Richards    |
|    | BA 2064SW | Series III 109 station wagon                          | Richards    |
| 26 |           | Quarter Chassis, front:                               |             |
|    | BA 2008A  | Series II/IIA and Series III                          | Bearmach    |
| 27 |           | Front Spring Hanger Repair:                           |             |
|    | BA 2008   | LH, Series II/IIA and Series III                      | Bearmach    |
|    | BA 2007   | RH, Series II/IIA and Series III                      | Bearmach    |
| 28 |           | Outrigger, front bulkhead:                            |             |
|    | BA 2014   | Series II/IIA and Series III                          | Bearmach    |
| 29 |           | Outrigger, fuel tank, rear:                           |             |
|    | BA 2017L  | LH, Series II/IIA and Series III                      | Bearmach    |
|    | BA 2017   | RH, Series II/IIA and Series III                      | Bearmach    |
|    |           | Rear fuel tank outrigger also fits Series I LWB cha   | assis.      |
| 30 |           | Rear Spring Hanger, front, with support:              |             |
|    | BA 2016   | Series II/IIA and Series III                          | Bearmach    |
| 31 |           | Rear Spring Hanger, rear:                             |             |
|    | BA 2116   | Series II/IIA and Series III                          | Bearmach    |
| 32 |           | Crossmember, rear, with extensions:                   |             |
|    | BR 3382   | Series II/IIA and Series III                          | Bearmach    |
| 33 |           | Grab Handle, black finish:                            |             |
|    | NTC5116   | Series II/IIA and Series III                          | Bearmach    |
|    |           | Black finish grab handle is alternative to original f | inish item. |
| 34 |           | Crossmember, gearbox:                                 |             |
|    | BA2024    | Series II/IIA and Series III                          | Bearmach    |
| 35 |           | Body Mounting Shim:                                   | _           |
|    | 305232    | Series II/IIA and Series III                          | Bearmach    |
|    |           | Body mounting shim also fits Series I LWB chass.      | S.          |