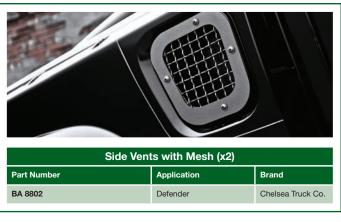

## Bearmach are delighted to have been chosen as a Distributor for the range of Kahn Design Land Rover Accessories.

This is something we are very proud to add to our ever expanding range

Look through the following pages and the only problem you will have will be to decide what to buy first!

Due to the bespoke nature of these items they are available as special order only and when ordering via your Bearmach Account Manager you will need to provide the following information:

Model (eg Defender 90)
VIN Number (eg 16L25164)
Year of Manufacture (eg 2003)

Option fitted (if any) (eg Air Conditioning)

## **ENJOY!**

























| Twin Crosshair Exhaust System inc. Exhaust Shields |              |                   |
|----------------------------------------------------|--------------|-------------------|
| Part Number                                        | Application  | Brand             |
| BA 8808                                            | Defender 90  | Chelsea Truck Co. |
| BA 8809                                            | Defender 110 | Chelsea Truck Co. |



| Snadow Chrome Headiamps (xz) |              |                   |  |
|------------------------------|--------------|-------------------|--|
| Part Number                  | Application  | Brand             |  |
| BA 8810                      | Defender RHD | Chelsea Truck Co. |  |
| BA 8811                      | Defender LHD