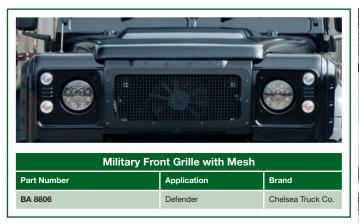

## Bearmach are delighted to have been chosen as a Distributor for the range of Kahn Design Land Rover Accessories.

This is something we are very proud to add to our ever expanding range

Look through the following pages and the only problem you will have will be to decide what to buy first!

Due to the bespoke nature of these items they are available as special order only and when ordering via your Bearmach Account Manager you will need to provide the following information:

Model (eg Defender 90)
VIN Number (eg 16L25164)
Year of Manufacture (eg 2003)

Option fitted (if any) (eg Air Conditioning)

## **ENJOY!**

























| Twin Crosshair Exhaust System inc. Exhaust Shields |              |                   |
|----------------------------------------------------|--------------|-------------------|
| Part Number                                        | Application  | Brand             |
| BA 8808                                            | Defender 90  | Chelsea Truck Co. |
| BA 8809                                            | Defender 110 | Chelsea Truck Co. |



| Snadow Chrome Headiamps (xz) |              |                   |  |
|------------------------------|--------------|-------------------|--|
| Part Number                  | Application  | Brand             |  |
| BA 8810                      | Defender RHD | Chelsea Truck Co. |  |
| BA 8811                      | Defender LHD | Chels