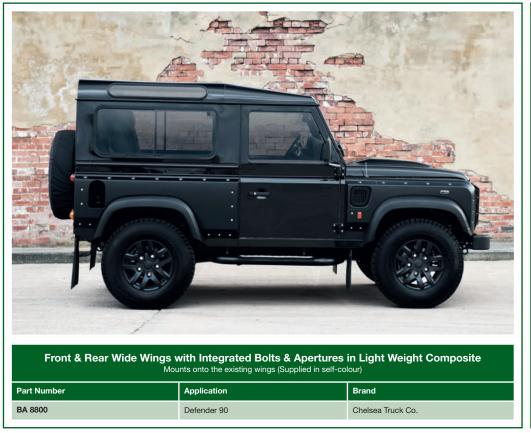

## Bearmach are delighted to have been chosen as a Distributor for the range of Kahn Design Land Rover Accessories.

This is something we are very proud to add to our ever expanding range

Look through the following pages and the only problem you will have will be to decide what to buy first!

Due to the bespoke nature of these items they are available as special order only and when ordering via your Bearmach Account Manager you will need to provide the following information:

Model (eg Defender 90)
VIN Number (eg 16L25164)
Year of Manufacture (eg 2003)

Option fitted (if any) (eg Air Conditioning)

## **ENJOY!**

























| Twin Crosshair Exhaust System inc. Exhaust Shields |              |                   |
|----------------------------------------------------|--------------|-------------------|
| Part Number                                        | Application  | Brand             |
| BA 8808                                            | Defender 90  | Chelsea Truck Co. |
| BA 8809                                            | Defender 110 | Chelsea Truck Co. |



| Snadow Chrome Headiamps (xz) |              |                   |  |
|------------------------------|--------------|-------------------|--|
| Part Number                  | Application  | Brand             |  |
| BA 8810                      | Defender RHD | Chelsea Truck Co. |  |
| BA 8811                      | Defender