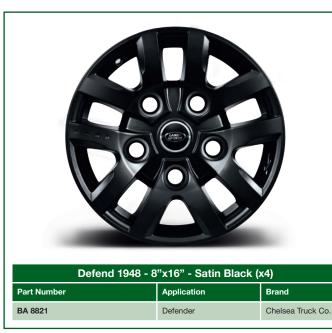

## **ENJOY!**

| Twin Crosshair Exhaust System inc. Exhaust Shields |              |                   |
|----------------------------------------------------|--------------|-------------------|
| Part Number                                        | Application  | Brand             |
| BA 8808                                            | Defender 90  | Chelsea Truck Co. |
| BA 8809                                            | Defender 110 | Chelsea Truck Co. |