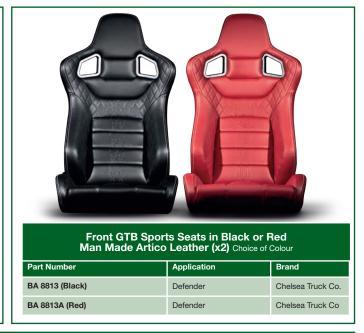

<sup>\*</sup> Image shows Rear Folding Seats only

<sup>\*</sup> Image shows Middle Bench Seats only