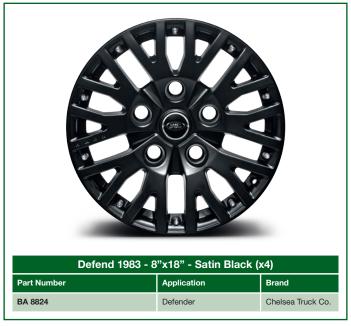

ust System inc. Exhaust Shields |              |                   |
|----------------------------------------------------|--------------|-------------------|
| Part Number                                        | Application  | Brand             |
| BA 8808                                            | Defender 90  | Chelsea Truck Co. |
| BA 8809                                            | Defender 110 | Chelsea Truck Co. |



| Snadow Chrome Headiamps (xz) |              |                   |  |
|------------------------------|--------------|-------------------|--|
| Part Number                  | Application  | Brand             |  |
| BA 8810                      | Defender RHD | Chelsea Truck Co. |  |
| BA 8811                      | Defender LHD | Chelsea Truck Co. |  |









































<sup>\*</sup> Image shows Rear Folding Seats only

<sup>\*</sup> Image shows Middle Bench Seats only