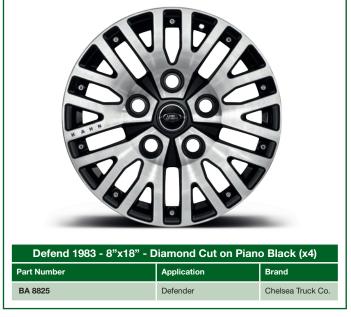

## **ENJOY!**

| Twin Crosshair Exhaust System inc. Exhaust Shields |              |                   |
|----------------------------------------------------|--------------|-------------------|
| Part Number                                        | Application  | Brand             |
| BA 8808                                            | Defender 90  | Chelsea Truck Co. |
| BA 8809                                            | Defender 110 | Chelsea Truck Co. |