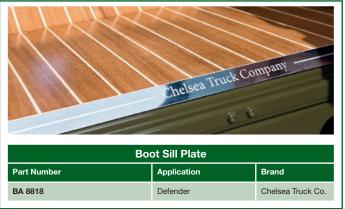

-----|-------------------|
| Part Number                                        | Application  | Brand             |
| BA 8808                                            | Defender 90  | Chelsea Truck Co. |
| BA 8809                                            | Defender 110 | Chelsea Truck Co. |



| Snadow Chrome Headiamps (xz) |              |                   |  |
|------------------------------|--------------|-------------------|--|
| Part Number                  | Application  | Brand             |  |
| BA 8810                      | Defender RHD | Chelsea Truck Co. |  |
| BA 8811                      | Defender LHD | Chelsea Truck Co. |  |









































<sup>\*</sup> Image shows Rear Folding Seats only

<sup>\*</sup> Image shows Middle Bench Seats only