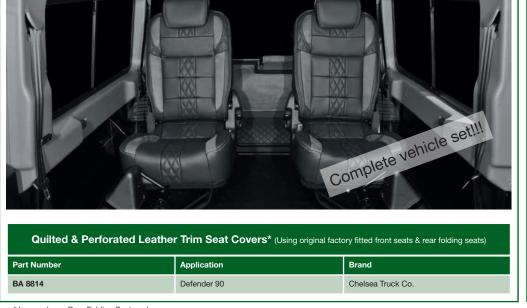

<sup>\*</sup> Image shows Rear Folding Seats only

<sup>\*</sup> Image shows Middle Bench Seats only