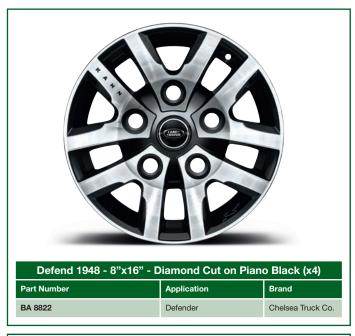

## **ENJOY!**

| Twin Crosshair Exhaust System inc. Exhaust Shields |              |                   |
|----------------------------------------------------|--------------|-------------------|
| Part Number                                        | Application  | Brand             |
| BA 8808                                            | Defender 90  | Chelsea Truck Co. |
| BA 8809                                            | Defender 110 | Chelsea Truck Co. |