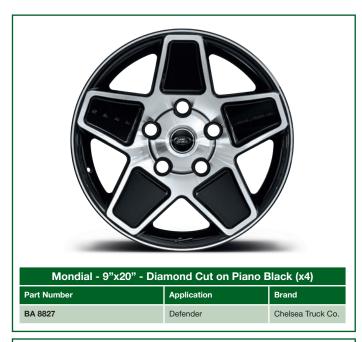

stem inc. Exhaust Shields |              |                   |
|----------------------------------------------------|--------------|-------------------|
| Part Number                                        | Application  | Brand             |
| BA 8808                                            | Defender 90  | Chelsea Truck Co. |
| BA 8809                                            | Defender 110 | Chelsea Truck Co. |



| Snadow Chrome Headiamps (xz) |              |                   |  |
|------------------------------|--------------|-------------------|--|
| Part Number                  | Application  | Brand             |  |
| BA 8810                      | Defender RHD | Chelsea Truck Co. |  |
| BA 8811                      | Defender LHD | Chelsea Truck Co. |  |









































<sup>\*</sup> Image shows Rear Folding Seats only

<sup>\*</sup> Image shows Middle Bench Seats only