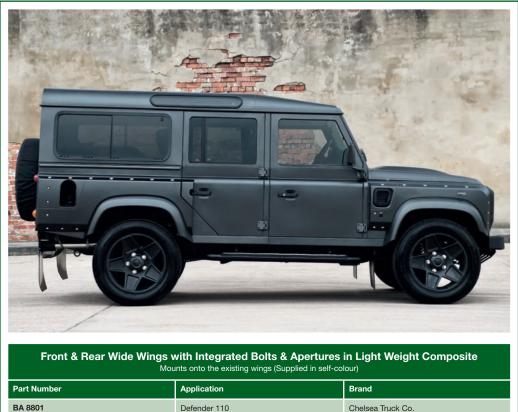

## Bearmach are delighted to have been chosen as a Distributor for the range of Kahn Design Land Rover Accessories.

This is something we are very proud to add to our ever expanding range

Look through the following pages and the only problem you will have will be to decide what to buy first!

Due to the bespoke nature of these items they are available as special order only and when ordering via your Bearmach Account Manager you will need to provide the following information:

Model (eg Defender 90)
VIN Number (eg 16L25164)
Year of Manufacture (eg 2003)

Option fitted (if any) (eg Air Conditioning)

## **ENJOY!**

























| Twin Crosshair Exhaust System inc. Exhaust Shields |              |                   |
|----------------------------------------------------|--------------|-------------------|
| Part Number                                        | Application  | Brand             |
| BA 8808                                            | Defender 90  | Chelsea Truck Co. |
| BA 8809                                            | Defender 110 | Chelsea Truck Co. |



| Snadow Chrome Headiamps (xz) |              |                   |  |
|------------------------------|--------------|-------------------|--|
| Part Number                  | Application  | Brand             |  |
| BA 8810                      | Defender RHD | Chelsea Truck Co. |  |
| BA 8811                      | Defender L