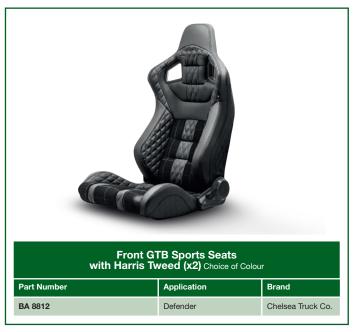

<sup>\*</sup> Image shows Rear Folding Seats only

<sup>\*</sup> Image shows Middle Bench Seats only