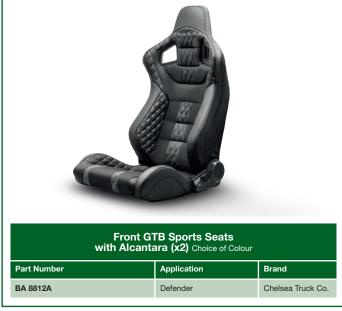

<sup>\*</sup> Image shows Rear Folding Seats only

<sup>\*</sup> Image shows Middle Bench Seats only