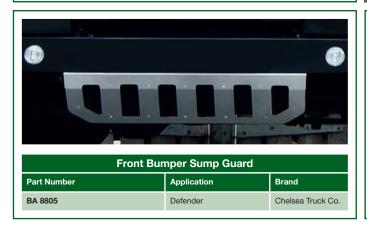

## Bearmach are delighted to have been chosen as a Distributor for the range of Kahn Design Land Rover Accessories.

This is something we are very proud to add to our ever expanding range

Look through the following pages and the only problem you will have will be to decide what to buy first!

Due to the bespoke nature of these items they are available as special order only and when ordering via your Bearmach Account Manager you will need to provide the following information:

Model (eg Defender 90)
VIN Number (eg 16L25164)
Year of Manufacture (eg 2003)

Option fitted (if any) (eg Air Conditioning)

## **ENJOY!**

























| Twin Crosshair Exhaust System inc. Exhaust Shields |              |                   |
|----------------------------------------------------|--------------|-------------------|
| Part Number                                        | Application  | Brand             |
| BA 8808                                            | Defender 90  | Chelsea Truck Co. |
| BA 8809                                            | Defender 110 | Chelsea Truck Co. |



| Snadow Chrome Headiamps (xz) |              |                   |  |
|------------------------------|--------------|-------------------|--|
| Part Number                  | Application  | Brand             |  |
| BA 8810                      | Defender RHD | Chelsea Truck Co. |  |
| BA 8811                      | Defender LHD | Chelsea T