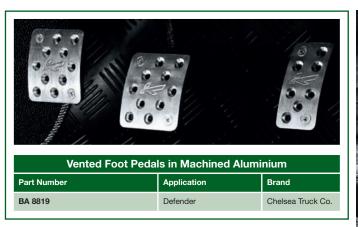

-------|-------------------|
| Part Number                                        | Application  | Brand             |
| BA 8808                                            | Defender 90  | Chelsea Truck Co. |
| BA 8809                                            | Defender 110 | Chelsea Truck Co. |



| Snadow Chrome Headiamps (xz) |              |                   |  |
|------------------------------|--------------|-------------------|--|
| Part Number                  | Application  | Brand             |  |
| BA 8810                      | Defender RHD | Chelsea Truck Co. |  |
| BA 8811                      | Defender LHD | Chelsea Truck Co. |  |









































<sup>\*</sup> Image shows Rear Folding Seats only

<sup>\*</sup> Image shows Middle Bench Seats only