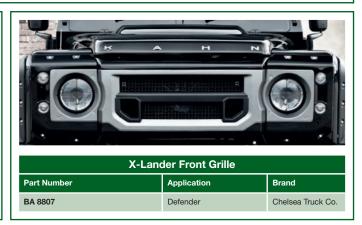

## Bearmach are delighted to have been chosen as a Distributor for the range of Kahn Design Land Rover Accessories.

This is something we are very proud to add to our ever expanding range

Look through the following pages and the only problem you will have will be to decide what to buy first!

Due to the bespoke nature of these items they are available as special order only and when ordering via your Bearmach Account Manager you will need to provide the following information:

Model (eg Defender 90)
VIN Number (eg 16L25164)
Year of Manufacture (eg 2003)

Option fitted (if any) (eg Air Conditioning)

## **ENJOY!**

























| Twin Crosshair Exhaust System inc. Exhaust Shields |              |                   |
|----------------------------------------------------|--------------|-------------------|
| Part Number                                        | Application  | Brand             |
| BA 8808                                            | Defender 90  | Chelsea Truck Co. |
| BA 8809                                            | Defender 110 | Chelsea Truck Co. |



| Snadow Chrome Headiamps (xz) |              |                   |  |
|------------------------------|--------------|-------------------|--|
| Part Number                  | Application  | Brand             |  |
| BA 8810                      | Defender RHD | Chelsea Truck Co. |  |
| BA 8811                      | Defender LHD | C