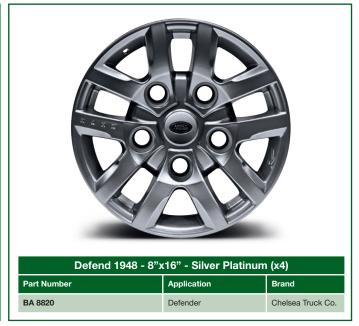

## **ENJOY!**

| Twin Crosshair Exhaust System inc. Exhaust Shields |              |                   |
|----------------------------------------------------|--------------|-------------------|
| Part Number                                        | Application  | Brand             |
| BA 8808                                            | Defender 90  | Chelsea Truck Co. |
| BA 8809                                            | Defender 110 | Chelsea Truck Co. |