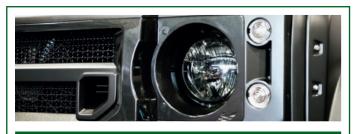

| Snadow Chrome Headiamps (xz) |              |                   |  |
|------------------------------|--------------|-------------------|--|
| Part Number                  | Application  | Brand             |  |
| BA 8810                      | Defender RHD | Chelsea Truck Co. |  |
| BA 8811                      | Defender LHD | Chelsea Truck Co. |  |