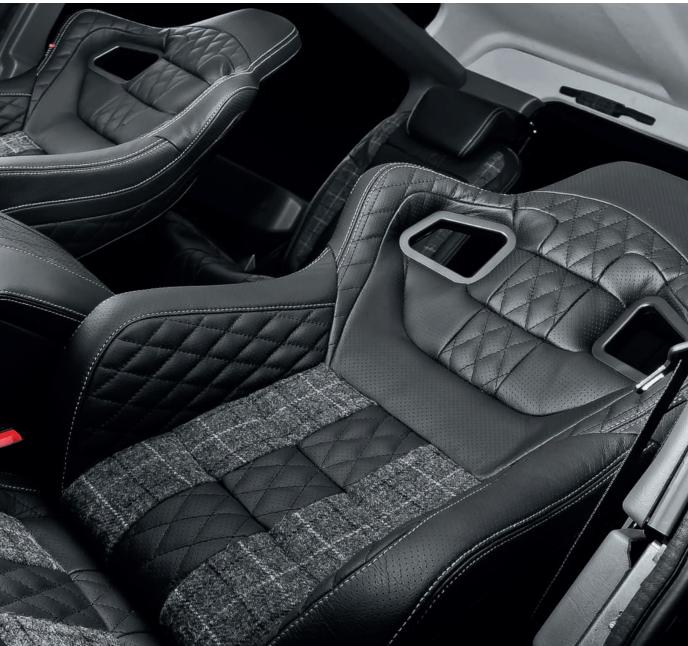

<sup>\*</sup> Image shows Rear Folding Seats only

<sup>\*</sup> Image shows Middle Bench Seats only