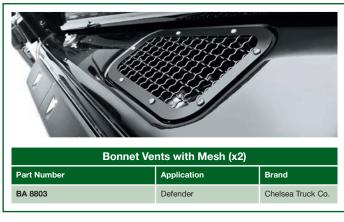

## Bearmach are delighted to have been chosen as a Distributor for the range of Kahn Design Land Rover Accessories.

This is something we are very proud to add to our ever expanding range

Look through the following pages and the only problem you will have will be to decide what to buy first!

Due to the bespoke nature of these items they are available as special order only and when ordering via your Bearmach Account Manager you will need to provide the following information:

Model (eg Defender 90)
VIN Number (eg 16L25164)
Year of Manufacture (eg 2003)

Option fitted (if any) (eg Air Conditioning)

## **ENJOY!**

























| Twin Crosshair Exhaust System inc. Exhaust Shields |              |                   |
|----------------------------------------------------|--------------|-------------------|
| Part Number                                        | Application  | Brand             |
| BA 8808                                            | Defender 90  | Chelsea Truck Co. |
| BA 8809                                            | Defender 110 | Chelsea Truck Co. |



| Snadow Chrome Headiamps (xz) |              |                   |  |
|------------------------------|--------------|-------------------|--|
| Part Number                  | Application  | Brand             |  |
| BA 8810                      | Defender RHD | Chelsea Truck Co. |  |
| BA 8811                      | Defender LHD |