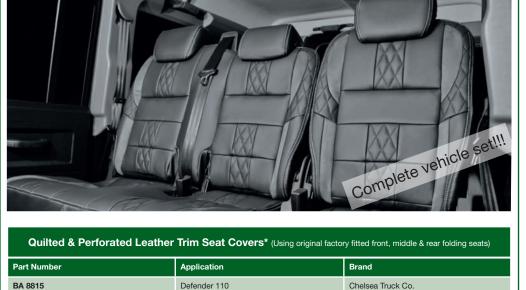

<sup>\*</sup> Image shows Rear Folding Seats only

<sup>\*</sup> Image shows Middle Bench Seats only