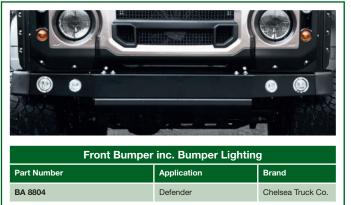

## Bearmach are delighted to have been chosen as a Distributor for the range of Kahn Design Land Rover Accessories.

This is something we are very proud to add to our ever expanding range

Look through the following pages and the only problem you will have will be to decide what to buy first!

Due to the bespoke nature of these items they are available as special order only and when ordering via your Bearmach Account Manager you will need to provide the following information:

Model (eg Defender 90)
VIN Number (eg 16L25164)
Year of Manufacture (eg 2003)

Option fitted (if any) (eg Air Conditioning)

## **ENJOY!**

























| Twin Crosshair Exhaust System inc. Exhaust Shields |              |                   |
|----------------------------------------------------|--------------|-------------------|
| Part Number                                        | Application  | Brand             |
| BA 8808                                            | Defender 90  | Chelsea Truck Co. |
| BA 8809                                            | Defender 110 | Chelsea Truck Co. |



| Snadow Chrome Headiamps (xz) |              |                   |  |
|------------------------------|--------------|-------------------|--|
| Part Number                  | Application  | Brand             |  |
| BA 8810                      | Defender RHD | Chelsea Truck Co. |  |
| BA 8811                      | Defender LHD | Chelsea