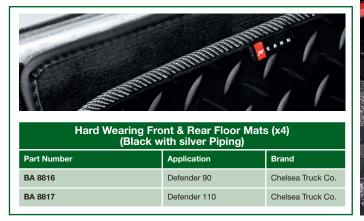

<sup>\*</sup> Image shows Rear Folding Seats only

<sup>\*</sup> Image shows Middle Bench Seats only