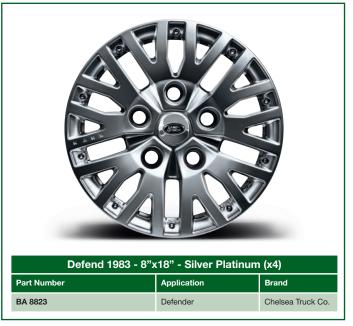

t System inc. Exhaust Shields |              |                   |
|----------------------------------------------------|--------------|-------------------|
| Part Number                                        | Application  | Brand             |
| BA 8808                                            | Defender 90  | Chelsea Truck Co. |
| BA 8809                                            | Defender 110 | Chelsea Truck Co. |



| Snadow Chrome Headiamps (xz) |              |                   |  |
|------------------------------|--------------|-------------------|--|
| Part Number                  | Application  | Brand             |  |
| BA 8810                      | Defender RHD | Chelsea Truck Co. |  |
| BA 8811                      | Defender LHD | Chelsea Truck Co. |  |









































<sup>\*</sup> Image shows Rear Folding Seats only

<sup>\*</sup> Image shows Middle Bench Seats only