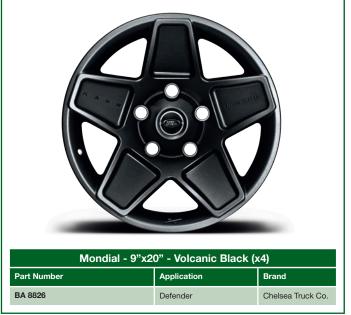

em inc. Exhaust Shields |              |                   |
|----------------------------------------------------|--------------|-------------------|
| Part Number                                        | Application  | Brand             |
| BA 8808                                            | Defender 90  | Chelsea Truck Co. |
| BA 8809                                            | Defender 110 | Chelsea Truck Co. |



| Snadow Chrome Headiamps (xz) |              |                   |  |
|------------------------------|--------------|-------------------|--|
| Part Number                  | Application  | Brand             |  |
| BA 8810                      | Defender RHD | Chelsea Truck Co. |  |
| BA 8811                      | Defender LHD | Chelsea Truck Co. |  |









































<sup>\*</sup> Image shows Rear Folding Seats only

<sup>\*</sup> Image shows Middle Bench Seats only